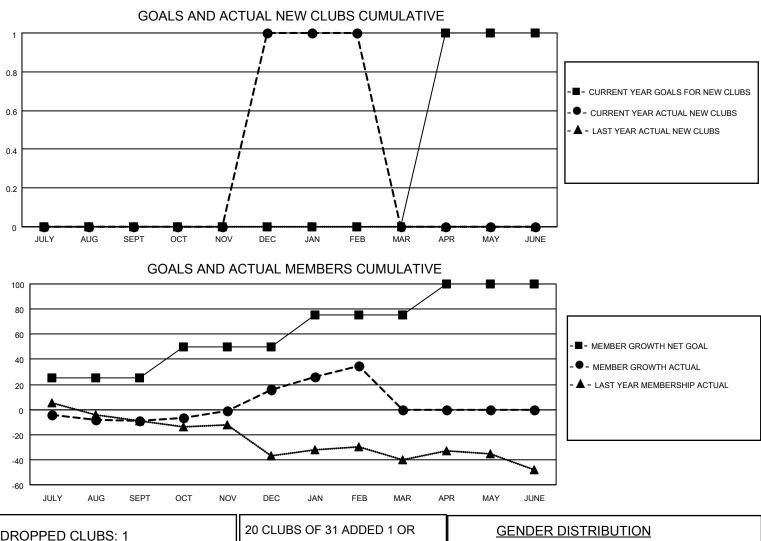

## LOCATION IDAHO

District 39 W

Results as of: 2/28/2023

| Clubs                 |               |           |               | Members               |                        |                         |                                                    |
|-----------------------|---------------|-----------|---------------|-----------------------|------------------------|-------------------------|----------------------------------------------------|
| RESULTS FOR 2022-2023 |               |           |               | RESULTS FOR 2022-2023 |                        |                         |                                                    |
| QUARTER               | NEW CLUB GOAL | NEW CLUBS | DROPPED CLUBS | QUARTER MEMI          | BER GROWTH NET<br>GOAL | MEMBER GROWTH<br>ACTUAL | DROPPED<br>MEMBERS ACTUAL<br>(including transfers) |
| JULY/AUG/SEPT         | 0             | 0         | 0             | JULY/AUG/SEPT         | 25                     | 13                      | 19                                                 |
| OCT/NOV/DEC           | 0             | 1         | 0             | OCT/NOV/DEC           | 25                     | 63                      | 38                                                 |
| JAN/FEB/MAR           | 0             | 0         | 1             | JAN/FEB/MAR           | 25                     | 37                      | 12                                                 |
| APR/MAY/JUNE          | 1             | 0         | 0             | APR/MAY/JUNE          | 25                     | 0                       | 0                                                  |

| DROPPED CLUBS: 1 |    | 20 CLUBS OF 31 ADDED 1 OR<br>MORE NEW MEMBERS | GENDER DISTRIBUTION                 |              |
|------------------|----|-----------------------------------------------|-------------------------------------|--------------|
|                  |    |                                               | MALE                                | 477 (57.68%) |
|                  |    |                                               | FEMALE                              | 350 (42.32%) |
| DROPPED MEMBERS  |    |                                               | NON BINARY                          | 0 (0.00%)    |
|                  | 7  |                                               | PREFER NOT TO ANSWER                | 0 (0.00%)    |
| DECEASED         | 1  |                                               |                                     |              |
| CLUB CANCELLED   | 0  | CLICK HERE FOR CUMULATIVE                     | TOTAL FAMILY UNIT MEMBERS           | s 212        |
| OTHER            | 62 | MEMBERSHIP DATA                               |                                     |              |
| TOTAL            | 69 |                                               | FAMILY MEMBERS PAYING HALF DUES 107 |              |
|                  |    |                                               |                                     |              |